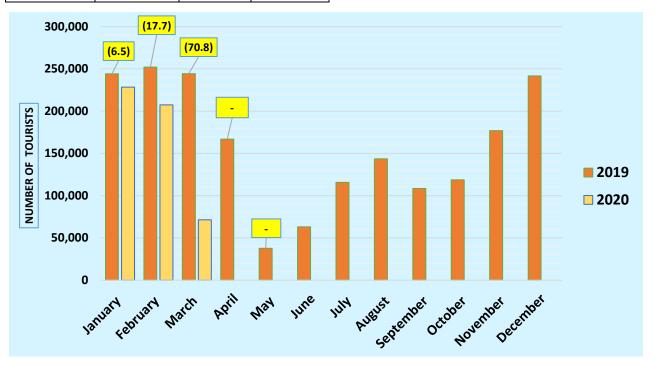

#### **SUMMARY**

The total number of international tourist arrivals to Sri Lanka from January to May 2020 was 507,311. No tourist arrivals have been recorded for the month of May 2020 due to the termination of all passenger flight & ship arrivals into Sri Lanka from 18th March 2020. Total arrivals recorded from January to May 2019 was 945,377. In comparison to January to May last year (2019), a decline of 46.3 % has been recorded for the same period in 2020.

The largest source markets recorded for the period from January to May was India, followed by the United Kingdom and Russian Federation.

Almost 94.5 % of tourists travelled by air to Sri Lanka.

|             |           |         | %       |
|-------------|-----------|---------|---------|
|             |           |         | change  |
| Month       | 2019      | 2020    | 2019/20 |
| January     | 244,239   | 228,434 | (6.5)   |
| February    | 252,033   | 207,507 | (17.7)  |
| March       | 244,328   | 71,370  | (70.8)  |
| April       | 166,975   | 0       | -       |
| May         | 37,802    | 0       | -       |
| June        | 63,072    |         |         |
| July        | 115,701   |         |         |
| August      | 143,587   |         |         |
| September   | 108,575   |         |         |
| October     | 118,743   |         |         |
| November    | 176,984   |         |         |
| December    | 241,663   |         |         |
| Total       |           |         |         |
| (Up to May) | 945,377   | 507,311 | (46.3)  |
| Total       | 1,913,702 |         |         |

Tourist Arrivals — MAY
Zero (0)
(Due to effect of the outbreak of COVID 19)