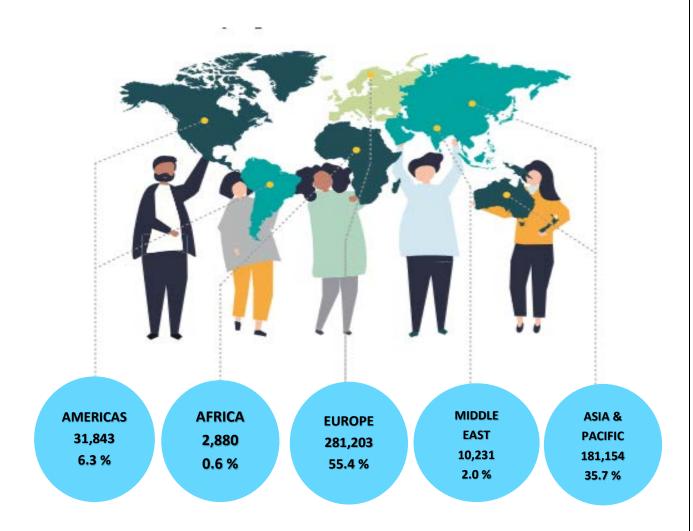

## TOURIST ARRIVALS BY REGION AND PERCENTAGE SHARE JANUARY ~ MAY 2020

In comparison to the arrivals from January to May last year the highest decline of 52.9% was recorded for Africa while Asia and Pacific recorded a decline of 52.1%. Americas recorded a decline of 51% whereas Middle East region recorded a decline of 42.6%. A decline of 41.1% was recorded from Europe. The effect of the outbreak of COVID 19 is clearly evident as all countries have recorded a decline in arrivals from mid-February. However, it is noteworthy that arrivals from countries such as Kazakhstan (90.6), Russian Federation (13%) and Poland (9%) have recorded an increase for the above period.

### INTERNATIONAL TOURIST ARRIVALS BY COUNTRY OF RESIDENCE

|                                | Ja     | nuary ~ Ma  | •      |                                                  |                              |
|--------------------------------|--------|-------------|--------|--------------------------------------------------|------------------------------|
|                                |        | Tourist Arr | ivals  |                                                  |                              |
|                                | By Air | By Sea      | Total  | Total Tourist<br>Arrivals January<br>to May 2019 | % Cha Jan ~ May<br>(2020/19) |
| <u>AMERICAS</u>                | 27,585 | 4,258       | 31,843 | 64,940                                           | ( 51.0)                      |
| North America                  | 25,723 | 3,904       | 29,627 | 60,816                                           | (51.3)                       |
| Canada                         | 11,122 | 1,314       | 12,436 | 23,636                                           | (47.4)                       |
| Mexico                         | 252    | 97          | 349    | 902                                              | ( 61.3)                      |
| United States                  | 14,349 | 2,493       | 16,842 | 36,278                                           | ( 53.6)                      |
|                                |        |             |        |                                                  |                              |
| Caribbean<br>& Central America | 211    | 15          | 226    | 424                                              | (46.7)                       |
| Costa Rica                     | 33     | 0           | 33     | 70                                               | (52.9)                       |
| Jamaica                        | 23     | 2           | 25     | 35                                               | (28.6)                       |
| Others                         | 155    | 13          | 168    | 319                                              | (47.3)                       |
|                                |        |             |        |                                                  |                              |
| South America                  | 1,651  | 339         | 1,990  | 3,700                                            | (46.2)                       |
| Argentina                      | 352    | 64          | 416    | 849                                              | (51.0)                       |
| Brazil                         | 675    | 200         | 875    | 1,556                                            | (43.8)                       |
| Chile                          | 232    | 39          | 271    | 554                                              | (51.1)                       |
| Colombia                       | 190    | 11          | 201    | 328                                              | (38.7)                       |
| Others                         | 202    | 25          | 227    | 413                                              | (45.0)                       |
|                                |        |             |        |                                                  |                              |
| <u>AFRICA</u>                  | 2,510  | 370         | 2,880  | 6,122                                            | (52.9)                       |
| North Africa                   | 638    | 51          | 689    | 1,198                                            | (42.5)                       |
| Morocco                        | 275    | 36          | 311    | 477                                              | (34.8)                       |
| Sudan                          | 137    | 6           | 143    | 212                                              | (32.5)                       |
| Others                         | 226    | 9           | 235    | 509                                              | (53.8)                       |
|                                |        |             |        |                                                  |                              |
| Sub-Saharan<br>Africa          | 1,872  | 319         | 2,191  | 4,924                                            | (55.5)                       |
| Kenya                          | 106    | 4           | 110    | 235                                              | (53.2)                       |
| Mauritius                      | 132    | 38          | 170    | 303                                              | (43.9)                       |
| Nigeria                        | 25     | 0           | 25     | 80                                               | (68.8)                       |
| South Africa                   | 1,144  | 220         | 1,364  | 3,404                                            | (59.9)                       |
| Others                         | 465    | 57          | 522    | 902                                              | (42.1)                       |

|                 | Jai     | nuary ~ Ma       | y 2020  |                                                  |                              |
|-----------------|---------|------------------|---------|--------------------------------------------------|------------------------------|
|                 |         | Tourist Arrivals |         |                                                  |                              |
|                 | By Air  | By Sea           | Total   | Total Tourist<br>Arrivals January<br>to May 2019 | % Cha Jan ~ May<br>(2020/19) |
| ASIA & PACIFIC  | 173,837 | 7,317            | 181,154 | 378,526                                          | (52.1)                       |
| North East Asia | 36,944  | 376              | 37,320  | 119,945                                          | (68.9)                       |
| China           | 25,910  | 237              | 26,147  | 94,064                                           | (72.2)                       |
| Japan           | 6,613   | 31               | 6,644   | 15,823                                           | (58.0)                       |
| South Korea     | 2,428   | 71               | 2,499   | 5,971                                            | (58.1)                       |
| Taiwan          | 1,949   | 36               | 1,985   | 3,981                                            | (50.1)                       |
| Others          | 44      | 1                | 45      | 106                                              | (57.4)                       |
| South East Asia | 13,496  | 1,431            | 14,927  | 30,787                                           | (51.5)                       |
| Cambodia        | 372     | 0                | 372     | 2,533                                            | (85.3)                       |
| Indonesia       | 948     | 166              | 1,114   | 1,989                                            | (43.9)                       |
| Malaysia        | 3,433   | 61               | 3,494   | 7,298                                            | (52.1)                       |
| Myanmar         | 473     | 59               | 532     | 1,154                                            | (53.9)                       |
| Philippines     | 3,176   | 1,073            | 4,249   | 6,209                                            | (31.6)                       |
| Singapore       | 2,506   | 39               | 2,545   | 5,942                                            | (57.2)                       |
| Thailand        | 1,857   | 23               | 1,880   | 4,229                                            | (55.5)                       |
| Vietnam         | 699     | 10               | 709     | 1,334                                            | (46.9)                       |
| Others          | 32      | 0                | 32      | 99                                               | (67.7)                       |
| <u>Oceania</u>  | 20,122  | 2,584            | 22,706  | 48,206                                           | (52.9)                       |
| Australia       | 17,896  | 2,387            | 20,283  | 42,669                                           | (52.5)                       |
| New Zealand     | 2,130   | 194              | 2,324   | 5,442                                            | (57.3)                       |
| Others          | 96      | 3                | 99      | 95                                               | 4.2                          |
|                 |         |                  |         |                                                  |                              |
| South Asia      | 103,275 | 2,926            | 106,201 | 179,588                                          | (40.9)                       |
| Afghanistan     | 146     | 0                | 146     | 195                                              | (25.1)                       |
| Bangladesh      | 1,963   | 23               | 1,986   | 3,304                                            | (39.9)                       |
| Bhutan          | 208     | 0                | 208     | 156                                              | (33.3)                       |
| India           | 86,639  | 2,718            | 89,357  | 141,824                                          | (36.9)                       |
| Iran            | 645     | 3                | 648     | 1,811                                            | (64.2)                       |
| Maldives        | 9,404   | 3                | 9,407   | 25,002                                           | (62.4)                       |
| Nepal           | 1,248   | 136              | 1,384   | 2,159                                            | (35.9)                       |
| Pakistan        | 3,022   | 43               | 3,065   | 5,137                                            | (40.3)                       |

|                             | January ~ May 2020 |                  |         |                                                     |                              |
|-----------------------------|--------------------|------------------|---------|-----------------------------------------------------|------------------------------|
|                             |                    | Tourist Arrivals |         |                                                     |                              |
|                             | By Air             | By Sea           | Total   | Total Tourist<br>Arrivals<br>January to<br>May 2019 | % Cha Jan ~ May<br>(2020/19) |
| <u>EUROPE</u>               | 265,099            | 16,104           | 281,203 | 477,960                                             | (41.1)                       |
| Northern Eur.               | 68,008             | 7,138            | 75,146  | 153,836                                             | (51.1)                       |
| Denmark                     | 4,769              | 136              | 4,905   | 10,890                                              | (54.9)                       |
| Finland                     | 2,216              | 82               | 2,298   | 4,686                                               | (50.9)                       |
| Norway                      | 2,954              | 65               | 3,019   | 6,655                                               | (54.6)                       |
| Sweden                      | 6,899              | 162              | 7,061   | 13,576                                              | (47.9)                       |
| United Kingdom              | 49,015             | 6,440            | 55,455  | 113,139                                             | (50.9)                       |
| Others                      | 2,155              | 253              | 2,408   | 4,890                                               | (50.8)                       |
|                             |                    |                  |         |                                                     |                              |
| Western Eur.                | 79,156             | 3,073            | 82,229  | 171,562                                             | (52.1)                       |
| Austria                     | 4,188              | 112              | 4,300   | 8,729                                               | (50.7)                       |
| Belgium                     | 3,274              | 97               | 3,371   | 6,384                                               | (47.2)                       |
| France                      | 24,330             | 508              | 24,838  | 53,412                                              | (53.5)                       |
| Germany                     | 32,495             | 2,012            | 34,507  | 68,126                                              | (49.3)                       |
| Netherlands                 | 8,492              | 164              | 8,656   | 18,989                                              | (54.4)                       |
| Switzerland                 | 6,217              | 172              | 6,389   | 15,394                                              | (58.5)                       |
| Others                      | 160                | 8                | 168     | 528                                                 | (68.2)                       |
|                             |                    |                  |         |                                                     |                              |
| Central / Eastern<br>Europe | 97,718             | 2,655            | 100,373 | 104,723                                             | (4.1)                        |
| Belarus                     | 2,606              | 32               | 2,638   | 3,014                                               | (12.5)                       |
| Czech Republic              | 7,580              | 19               | 7,599   | 11,814                                              | (35.7)                       |
| Estonia                     | 1,177              | 8                | 1,185   | 1,488                                               | (20.4)                       |
| Hungary                     | 1,493              | 95               | 1,588   | 2,657                                               | (40.2)                       |
| Kazakhstan                  | 2,267              | 66               | 2,333   | 1,224                                               | 90.6                         |
| Lithuania                   | 1,037              | 17               | 1,054   | 1,609                                               | (34.5)                       |
| Poland                      | 11,481             | 427              | 11,908  | 10,927                                              | 9.0                          |
| Romania                     | 1,574              | 150              | 1,724   | 3,015                                               | (42.8)                       |
| Russian Federation          | 48,457             | 940              | 49,397  | 43,711                                              | 13.0                         |
| Slovakia                    | 1,488              | 25               | 1,513   | 3,021                                               | (50.0)                       |
| Ukraine                     | 16,043             | 733              | 16,776  | 17,894                                              | (6.2)                        |
| Others                      | 2,515              | 143              | 2,658   | 4,349                                               | (38.9)                       |

|                                 | January ~ May 2020 |        |         |                                                     |                              |
|---------------------------------|--------------------|--------|---------|-----------------------------------------------------|------------------------------|
| _                               | Tourist Arrivals   |        |         |                                                     |                              |
|                                 | By Air             | By Sea | Total   | Total Tourist<br>Arrivals<br>January to<br>May 2019 | % Cha Jan ~ May<br>(2020/19) |
| Southern / Mediterranean Europe | 20,217             | 3,238  | 23,455  | 47,839                                              | (51.0)                       |
| Greece                          | 1,092              | 481    | 1,573   | 3,141                                               | (49.9)                       |
| Italy                           | 7,135              | 1,468  | 8,603   | 19,860                                              | (56.7)                       |
| Portugal                        | 1,377              | 225    | 1,602   | 2,617                                               | (38.8)                       |
| Spain                           | 3,255              | 130    | 3,385   | 9,076                                               | (62.7)                       |
| Turkey                          | 1,517              | 604    | 2,121   | 2,142                                               | (1.0)                        |
| Israel                          | 3,422              | 134    | 3,556   | 6,082                                               | (41.5)                       |
| Others                          | 2,419              | 196    | 2,615   | 4,921                                               | (46.9)                       |
|                                 |                    |        |         |                                                     |                              |
| MIDDLE EAST                     | 10,139             | 92     | 10,231  | 17,829                                              | (42.6)                       |
| Bahrain                         | 543                | 6      | 549     | 864                                                 | (36.5)                       |
| Egypt                           | 922                | 34     | 956     | 1,560                                               | (38.7)                       |
| Iraq                            | 137                | 1      | 138     | 327                                                 | (57.8)                       |
| Jordan                          | 621                | 6      | 627     | 1,270                                               | (50.6)                       |
| Kuwait                          | 822                | 3      | 825     | 1,542                                               | (46.5)                       |
| Lebanon                         | 480                | 3      | 483     | 2,113                                               | (77.1)                       |
| Oman                            | 1,041              | 4      | 1,045   | 1,540                                               | (32.1)                       |
| Qatar                           | 128                | 1      | 129     | 526                                                 | (75.5)                       |
| Saudi Arabia                    | 4,745              | 10     | 4,755   | 5,605                                               | (15.2)                       |
| United Arab<br>Emirates         | 350                | 2      | 352     | 1,703                                               | (79.3)                       |
| Others                          | 350                | 22     | 372     | 779                                                 | (52.2)                       |
|                                 |                    |        |         |                                                     |                              |
| TOTAL                           | 479,170            | 28,141 | 507,311 | 945,377                                             | (46.3)                       |