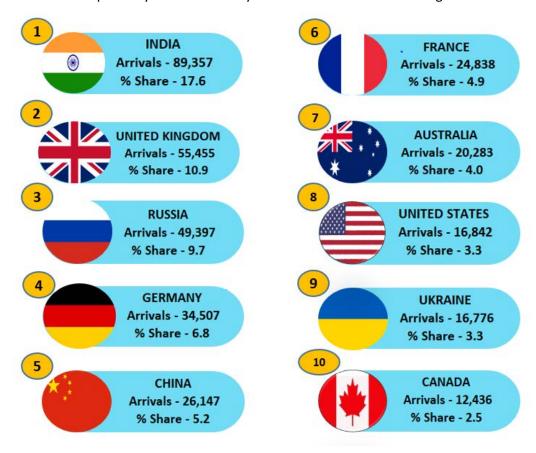

### **TOP TEN SOURCE MARKETS – JANUARY ~ MAY 2020**

India, United Kingdom, Russia, Germany and China were Sri Lanka's top five international tourist generating markets for the period from January to May this year. Except for Russian Federation all the other markets in the top ten list have recorded a decline for the above period. India was the largest source of tourist traffic to Sri Lanka with 17.6 % of the total traffic received in above period. United Kingdom accounted for 10.9 % of the total traffic; while Russian Federation, Germany and France accounted for 9.7 %, 6.8 % and 5.2 % respectively. It is noteworthy that China has recorded the highest decline of 72.2%.

| Rank | Country of Residence |        | ist Arrivals f<br>nuary to Ma<br>2020 | _      | Tourist<br>Arrivals    | % Change<br>Jan ~ May |
|------|----------------------|--------|---------------------------------------|--------|------------------------|-----------------------|
|      |                      | By Air | By Sea                                | Total  | January to<br>May 2019 | 2020/2019             |
| 1    | India                | 86,639 | 2,718                                 | 89,357 | 141,824                | (36.9)                |
| 2    | United Kingdom       | 49,015 | 6,440                                 | 55,455 | 113,139                | (50.9)                |
| 3    | Russian Federation   | 48,457 | 940                                   | 49,397 | 43,711                 | 13.0                  |
| 4    | Germany              | 32,495 | 2,012                                 | 34,507 | 68,126                 | (49.3)                |
| 5    | China                | 25,910 | 237                                   | 26,147 | 94,064                 | (72.2)                |
| 6    | France               | 24,330 | 508                                   | 24,838 | 53,412                 | (53.5)                |
| 7    | Australia            | 17,896 | 2,387                                 | 20,283 | 42,669                 | (52.5)                |
| 8    | United States        | 14,349 | 2,493                                 | 16,842 | 36,278                 | ( 53.6)               |
| 9    | Ukraine              | 16,043 | 733                                   | 16,776 | 17,894                 | (6.2)                 |
| 10   | Canada               | 11,122 | 1,314                                 | 12,436 | 23,636                 | (47.4)                |